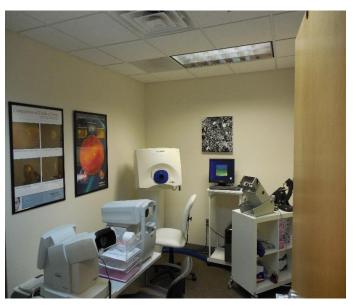

## Complete Lighting Upgrade

Before After

## Heartland Optical Office, Lincoln, NE

Energy Savings: 15,528 kWh

Maintenance Savings: \$750 per year

CO2: 9.4 tons

Equivalent Trees Planted: 2.8 acres Equivalent Gas Saved: 1,281 gallons

"It looks great! The staff is very happy to have softer light and it will be nice to not have any maintenance."