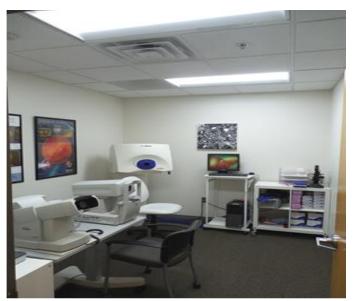

## Complete Lighting Upgrade

Before After

## Heartland Optical Office, Lincoln, NE

Energy Savings: 15,528 kWh

Maintenance Savings: \$750 per year

CO2: 9.4 tons

Equivalent Trees Planted: 2.8 acres Equivalent Gas Saved: 1,281 gallons

"It looks great! The staff is very happy to have softer light and it will be nice to not have any maintenance."