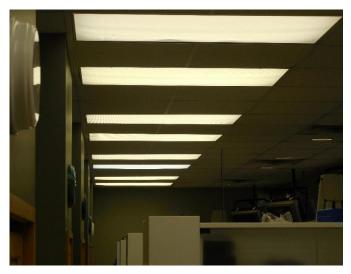

## Complete Lighting Upgrade

Before

After

## Adams Dental, Lincoln, NE

Energy Savings: 18,375 kWh Maintenance Savings: \$950 per year CO2: 12.2 tons Equivalent Trees Planted: 3.5 acres Equivalent Gas Saved: 1,516 gallons

"I got so tired of changing bulbs and ballasts. These new fixtures require no maintenance and made a major lighting improvement."