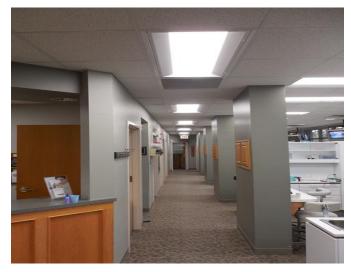

## Complete Lighting Upgrade

Before

After

## Adams Dental, Lincoln, NE

Energy Savings: 18,375 kWh Maintenance Savings: \$950 per year CO2: 12.2 tons Equivalent Trees Planted: 3.5 acres Equivalent Gas Saved: 1,516 gallons

"I got so tired of changing bulbs and ballasts. These new fixtures require no maintenance and made a major lighting improvement."