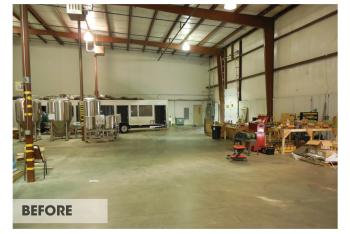

## Case Study

interior OmegaLight™

existing upgrade

| type     | qty | energy<br>per unit | total<br>energy |
|----------|-----|--------------------|-----------------|
| 400W HID | 10  | 480W               | 4800W           |
| Omega    | 10  | 170W               | 1700W           |

## **TOTAL ENERGY REDUCTION 3100 watts**

Smart operations. A **65% reduction in energy** was achieved in this loading bay by upgrading existing HID fixtures to energy efficient energybank LED OmegaLight™.

The consistent, even quality of the glare-free white light has dramatically improved the appearance of the space as demonstrated in the photos above. The OmegaLight delivers better quality light for improved visual acuity. The result is a huge improvement in appearance, safety and performance with significant energy and maintenance savings over 100,000 hours.