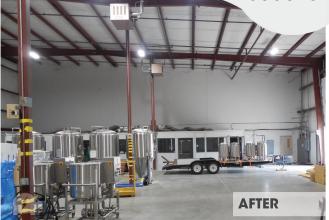

## Case Study

interior OmegaLight™

existing upgrade

| type     | qty | energy<br>per unit | total<br>energy |
|----------|-----|--------------------|-----------------|
| 400W HID | 10  | 480W               | 4800W           |
| Omega    | 10  | 170W               | 1700W           |

## **TOTAL ENERGY REDUCTION 3100 watts**

Smart operations. A **65% reduction in energy** was achieved in this loading bay by upgrading existing HID fixtures to energy efficient energybank LED OmegaLight™.

The consistent, even quality of the glare-free white light has dramatically improved the appearance of the space as demonstrated in the photos above. The OmegaLight delivers better quality light for improved visual acuity. The result is a huge improvement in appearance, safety and performance with significant energy and maintenance savings over 100,000 hours.