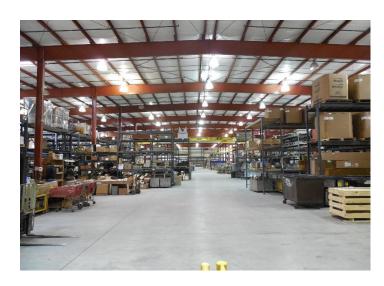

## Complete Lighting Upgrade

BEFORE AFTER

## 64,000 Square Foot Manufacturing Facility

Energy Savings: 90,294 kWh

Maintenance Savings: \$3,797 per year

CO2: 67.9 tons

Equivalent Trees Planted: 20.5 acres Equivalent Gas Saved: 9,215 gallons

"I appreciate the job you guys did, very professional and great results"