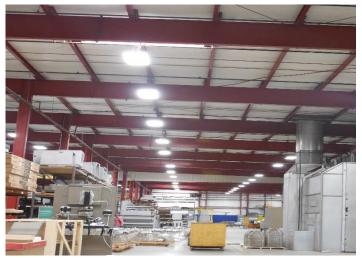

## Complete Lighting Upgrade

BEFORE AFTER

## 64,000 Square Foot Manufacturing Facility

Energy Savings: 90,294 kWh

Maintenance Savings: \$3,797 per year

CO2: 67.9 tons

Equivalent Trees Planted: 20.5 acres Equivalent Gas Saved: 9,215 gallons

"I appreciate the job you guys did, very professional and great results"