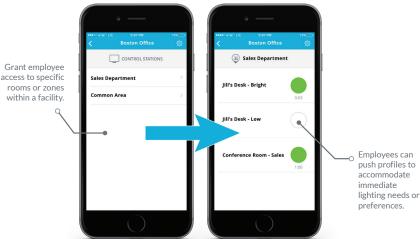

### Controlled

Define access for desired users within specified areas in a facility using controlled profiles and role-based permissions.