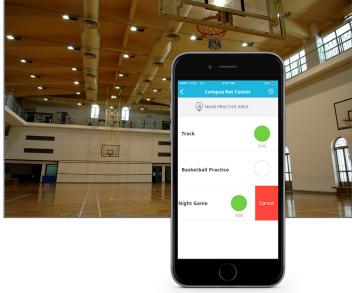

## Convenient

Adjust light levels from anywhere using a mobile device to optimize lighting conditions for productivity, comfort or safety, as unique facility needs arise.

## Adaptable

Integrate LightRules Mobile across a variety of applications and environments, including commercial and industrial buildings, sporting arenas, office buildings, and more.