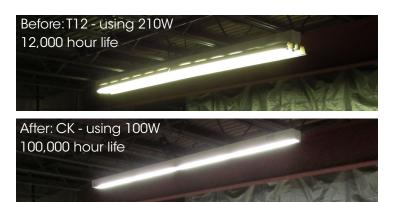

### 100,000 hours - Zero Maintenance

energybank CK - LED Strip Light Conversion Kit with its best-in-class light engines can replace T8 and T12 fluorescent 4-foot or 8-foot strip fixtures.

With over 100,000 hour life, CK fixtures provide high-quality illumination for years to come with zero maintenance costs.